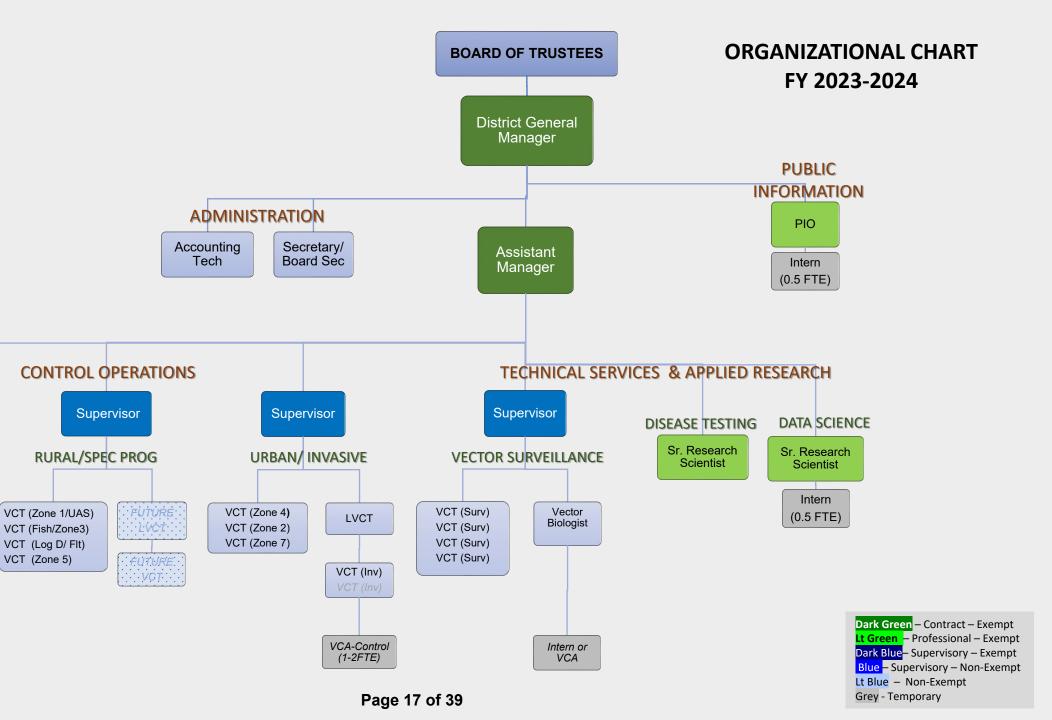

https://us06web.zoom.us/j/87324202611?pwd=cFNaSTduTDgyU1krUFVBVUF1YzBoUT09

|                                                                 | Page                   |   |                                                                                                                                                                                                                                                                                                          |
|-----------------------------------------------------------------|------------------------|---|----------------------------------------------------------------------------------------------------------------------------------------------------------------------------------------------------------------------------------------------------------------------------------------------------------|
| Board of Trustees                                               | Ū                      |   |                                                                                                                                                                                                                                                                                                          |
| Rachel Radell-Harris City of Auburn                             |                        | 1 | Call to Order                                                                                                                                                                                                                                                                                            |
| Will Stockwin                                                   |                        | 2 | Roll Call                                                                                                                                                                                                                                                                                                |
| City of Colfax                                                  |                        | 3 | Pledge of Allegiance                                                                                                                                                                                                                                                                                     |
| Peter Gilbert City of Lincoln                                   |                        | 4 | Agenda Review                                                                                                                                                                                                                                                                                            |
| Russ Kelley<br>Town of Loomis                                   |                        | 5 | Public Comment  Members of the public shall be allowed to address the Board of Trustees on items which are of interest to public and which are within the jurisdiction of the Board, before or during                                                                                                    |
| Merry L. Holliday-<br>Hanson, Ph.D.<br><i>Placer County</i>     |                        |   | the Board's consideration of the item; however, no action shall be taken on any item not appearing on the agenda unless otherwise authorized by the Board pursuant to Government Code Section 54954.2(b). It is requested that comments be limited to no                                                 |
| Jill Gayaldo<br>City of Rocklin                                 |                        |   | more than 5 minutes.                                                                                                                                                                                                                                                                                     |
| Ross Hutchings City of Roseville  General Manager Joel Buettner | 3-5<br>7<br>9-11<br>13 | 6 | <ul> <li>Consent Agenda – Action item</li> <li>A. Minutes of the May 15, 2023, Regular Board Meeting</li> <li>B. Acknowledge Warrants Issued May 2023</li> <li>C. Financial Report: Fiscal Year to Date May 31,2023</li> <li>D. Board Review and Consideration to Purchase Mosquito Larvicide</li> </ul> |
|                                                                 | 15-16                  | 7 | Board Review and Consideration of Resolution 2023-07 Requesting Collection of Charges on Tax Roll for Tax Year 2023-24 – Action item Action item                                                                                                                                                         |
|                                                                 |                        | 8 | Board Review and Consideration to Approve the District Budget for Fiscal Year 2023-24                                                                                                                                                                                                                    |
|                                                                 | 17                     |   | A. Board Review and Consideration to Accept Updated Organizational Chart for Fiscal Year 2023-2024.                                                                                                                                                                                                      |
|                                                                 | 19-24                  |   | B. Resolution 2023-08 Adopting the District Budget for Fiscal Year 2023-24 – Action item                                                                                                                                                                                                                 |
|                                                                 | 25                     |   | C. Board Review and Consideration to Approve and Adopt FY 2023-2024 District Pay Scale effective July 1, 2023                                                                                                                                                                                            |