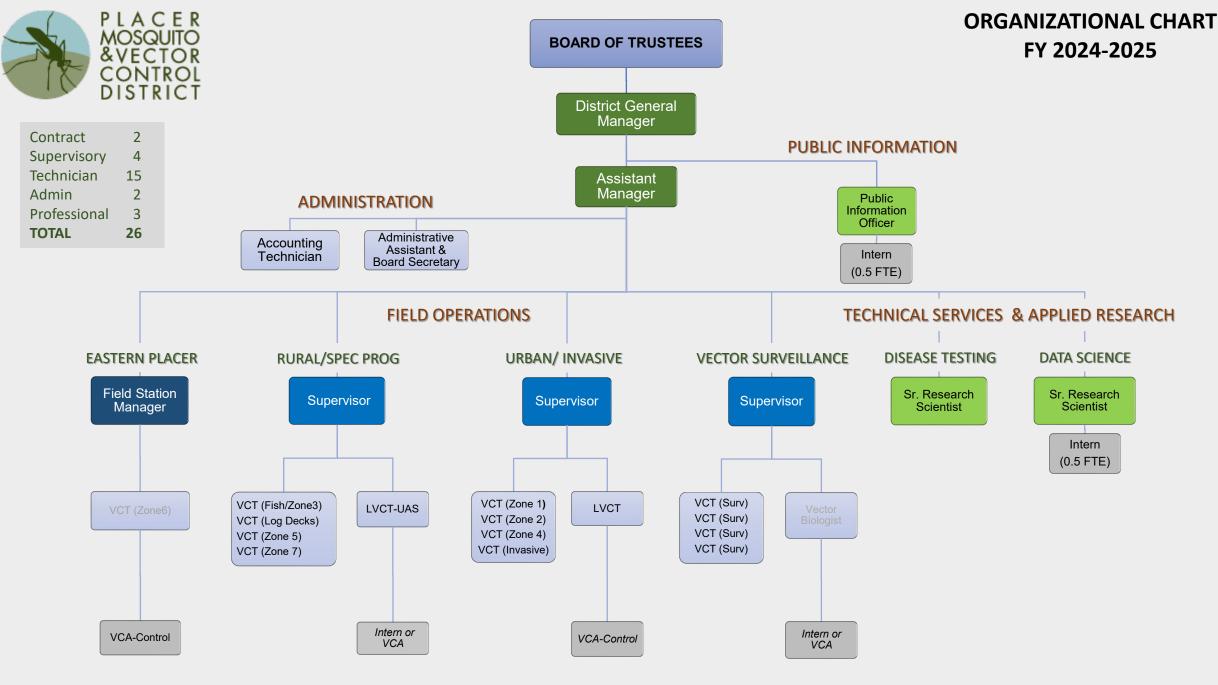

| 995       |
| Debt Service                 | 442        | 344        | 341        | 367        | 319        | 340        | 336    | 339       | 338       | 339       |
| Other - non discretionary    | 196        | 210        | 228        | 264        | 271        | 276        | 282    | 287       | 293       | 299       |
| TOTAL EXPENDITURES           | 4,924      | 5,211      | 4,977      | 5,375      | 4,925      | 5,475      | 6,069  | 6,346     | 6,619     | 6,834     |
| Revenue - Expenditures       | (103)      | (288)      | 173        | (69)       | 373        | 157        | 126    | 138       | 168       | 272       |
| CAPITAL EXPENDITURES         | 109        | 289        | 102        | 104        | 135        | 155        | 100    | 150       | 100       | 100       |





Page 31 of 63

This page was intentionally left blank.

#### **RESOLUTION NO. 2024-09 - DRAFT**

# A RESOLUTION OF THE BOARD OF TRUSTEES OF THE PLACER MOSQUITO AND VECTOR CONTROL DISTRICT A RESOLUTION ADOPTING THE DISTRICT BUDGET FOR FISCAL YEAR 2024-25

**BE IT RESOLVED** by the Board of Trustees of the Placer Mosquito and Vector Control District that the District budget for fiscal year 2024-25, Appendix A is hereby adopted and that the District General Manager or designated staff is authorized and directed to file a copy of the final budget with the Placer County Auditor's Office.

**PASSED AND ADOPTED** by the Board of Trustees of the Placer Mosquito and Vector Control District on the 17th day of June 2024 by the following vote:

| AYES:<br>NOES: | Ø<br>Ø |        |         |