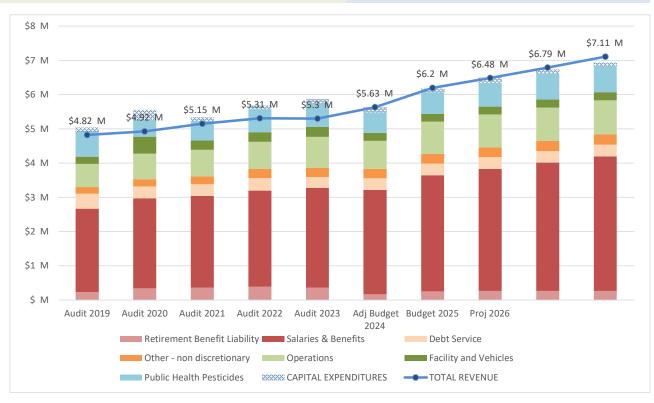

| 995       |
| Debt Service                 | 442        | 344        | 341        | 367        | 319        | 340        | 336    | 339       | 338       | 339       |
| Other - non discretionary    | 196        | 210        | 228        | 264        | 271        | 276        | 282    | 287       | 293       | 299       |
| TOTAL EXPENDITURES           | 4,924      | 5,211      | 4,977      | 5,375      | 4,925      | 5,475      | 6,069  | 6,346     | 6,619     | 6,834     |
| Revenue - Expenditures       | (103)      | (288)      | 173        | (69)       | 373        | 157        | 126    | 138       | 168       | 272       |
| CAPITAL EXPENDITURES         | 109        | 289        | 102        | 104        | 135        | 155        | 100    | 150       | 100       | 100       |





Page 31 of 63

This page was intentionally left blank.

#### **RESOLUTION NO. 2024-09 - DRAFT**

# A RESOLUTION OF THE BOARD OF TRUSTEES OF THE PLACER MOSQUITO AND VECTOR CONTROL DISTRICT A RESOLUTION ADOPTING THE DISTRICT BUDGET FOR FISCAL YEAR 2024-25

**BE IT RESOLVED** by the Board of Trustees of the Placer Mosquito and Vector Control District that the District budget for fiscal year 2024-25, Appendix A is hereby adopted and that the District General Manager or designated staff is authorized and directed to file a copy of the final budget with the Placer County Auditor's Office.

**PASSED AND ADOPTED** by the Board of Trustees of the Placer Mosquito and Vector Control District on the 17th day of June 2024 by the following vote:

| AYES:<br>NOES: | Ø<br>Ø |        |         |