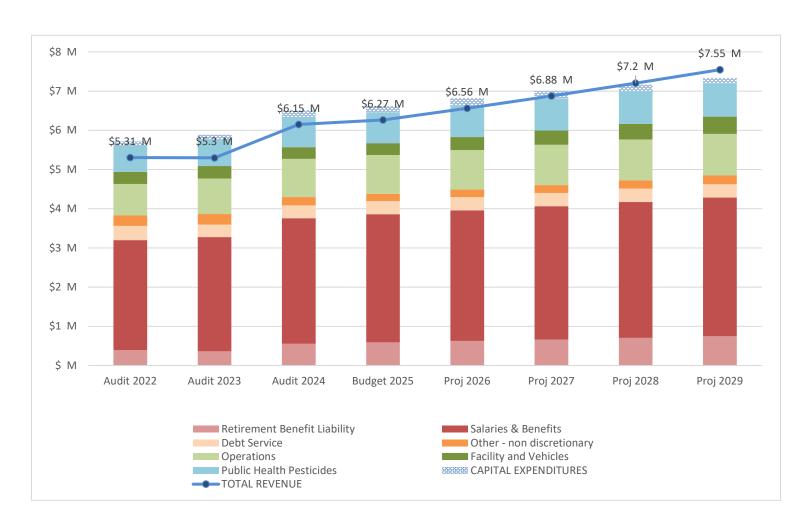

#### 3 District Budget

- A. Discuss 2025-26 Preliminary Budget
- B. Discuss Replenishment of Designations
- C. Discuss Capital Budget

### PMVCD FY 2025-2026 DRAFT BUDGET

| REVENUE                                                                                                                                                                                                                                                                                                                                                                                                                                                                                         | F1 23/20                                                                                                               | FY 24/25                                                                                              | Change \$                                                                                                          | Change %                                                                                    |
|-------------------------------------------------------------------------------------------------------------------------------------------------------------------------------------------------------------------------------------------------------------------------------------------------------------------------------------------------------------------------------------------------------------------------------------------------------------------------------------------------|------------------------------------------------------------------------------------------------------------------------|-------------------------------------------------------------------------------------------------------|--------------------------------------------------------------------------------------------------------------------|---------------------------------------------------------------------------------------------|
| RC-0010-TAXES-Current Secured Property (40010)                                                                                                                                                                                                                                                                                                                                                                                                                                                  | 70,324                                                                                                                 | 67,619                                                                                                | 2,705                                                                                                              | 3.8%                                                                                        |
| RC-0020-TAXES-Property Tax Impounds (40020)                                                                                                                                                                                                                                                                                                                                                                                                                                                     | 13                                                                                                                     | 13 👚                                                                                                  | 2,703                                                                                                              | 0.8%                                                                                        |
| RC-0040-TAXES-Railroad Unitary Property (40040)                                                                                                                                                                                                                                                                                                                                                                                                                                                 | 106                                                                                                                    | 102                                                                                                   | 4                                                                                                                  | 3.8%                                                                                        |
| RC-0050-TAXES-Unitary & Op Non-Unitary Property (40050)                                                                                                                                                                                                                                                                                                                                                                                                                                         | 2,631                                                                                                                  | 2,530 🏤                                                                                               | 101                                                                                                                | 3.8%                                                                                        |
| RC-0060-TAXES-Current Unsecured Property (40060)                                                                                                                                                                                                                                                                                                                                                                                                                                                | 1,434                                                                                                                  | 1,379                                                                                                 | 55                                                                                                                 | 3.8%                                                                                        |
| RC-0070-TAXES-Delinquent Secured Property (40070)                                                                                                                                                                                                                                                                                                                                                                                                                                               | 1                                                                                                                      | -                                                                                                     | 1                                                                                                                  | 100.0%                                                                                      |
| RC-0090-TAXES-Delinquent Unsecured Property (40090)                                                                                                                                                                                                                                                                                                                                                                                                                                             | 28                                                                                                                     | 27 🏠                                                                                                  | 1                                                                                                                  | 3.8%                                                                                        |
| RC-0110-TAXES-Current Supplemental Property (40100)                                                                                                                                                                                                                                                                                                                                                                                                                                             | 3,133                                                                                                                  | 3,012 🏠                                                                                               | 120                                                                                                                | 3.8%                                                                                        |
| RC-0120-TAXES-Delinquent Supplemental Property (40110)                                                                                                                                                                                                                                                                                                                                                                                                                                          | 1                                                                                                                      | 1 🏚                                                                                                   | 0                                                                                                                  | 3.8%                                                                                        |
| RC-0270-Other Taxes (40180)                                                                                                                                                                                                                                                                                                                                                                                                                                                                     | 384,873                                                                                                                | 366,546 🏤                                                                                             | 18,327                                                                                                             | 4.8%                                                                                        |
| RC-0580-Interest with Fiscal Agent (42010)                                                                                                                                                                                                                                                                                                                                                                                                                                                      | 65,000                                                                                                                 | 40,000 🏠                                                                                              | 25,000                                                                                                             | 38.5%                                                                                       |
| RC-0600 Short-Term Rents & Concessions (GL42030)                                                                                                                                                                                                                                                                                                                                                                                                                                                | 6,000                                                                                                                  | 6,000 🔷                                                                                               | -                                                                                                                  | 0.0%                                                                                        |
| RC-1440-Homeowners Property Tax Relief (44350)                                                                                                                                                                                                                                                                                                                                                                                                                                                  | 398                                                                                                                    | 382 🏠                                                                                                 | 15                                                                                                                 | 3.8%                                                                                        |
| RC-1720-Direct Charges (46030)                                                                                                                                                                                                                                                                                                                                                                                                                                                                  | 6,026,681                                                                                                              | 5,739,696 🏤                                                                                           | 286,985                                                                                                            | 4.8%                                                                                        |
| RC-3080-Miscellaneous Other Revenues (48030)                                                                                                                                                                                                                                                                                                                                                                                                                                                    | 1,720                                                                                                                  | 16,000 🖖                                                                                              | (14,280)                                                                                                           | -830.2%                                                                                     |
| RC-3170-Proceeds from Sale of Capital Assets (49030)                                                                                                                                                                                                                                                                                                                                                                                                                                            | 5,000                                                                                                                  | 10,000 🖖                                                                                              | (5,000)                                                                                                            | -100.0%                                                                                     |
|                                                                                                                                                                                                                                                                                                                                                                                                                                                                                                 | 6,567,344                                                                                                              | 6,253,308 🏤                                                                                           | 314,035                                                                                                            | 4.8%                                                                                        |
| EXPENDITURES                                                                                                                                                                                                                                                                                                                                                                                                                                                                                    |                                                                                                                        |                                                                                                       |                                                                                                                    |                                                                                             |
| Salaries and Benefits                                                                                                                                                                                                                                                                                                                                                                                                                                                                           | PG700000                                                                                                               |                                                                                                       |                                                                                                                    |                                                                                             |
| SC-1810-Salaries and Wages (51010)                                                                                                                                                                                                                                                                                                                                                                                                                                                              | 2,648,398                                                                                                              | 2,482,992 🍿                                                                                           | 165,406                                                                                                            | 6.2%                                                                                        |
| SC-1819-Overtime and Call Back (51040)                                                                                                                                                                                                                                                                                                                                                                                                                                                          | 19,104                                                                                                                 | 16,981                                                                                                | 2,123                                                                                                              | 11.1%                                                                                       |
| SC-1852-CalPERS (51210)                                                                                                                                                                                                                                                                                                                                                                                                                                                                         | 378,677                                                                                                                | 336,092 🏠                                                                                             | 42,585                                                                                                             | 11.2%                                                                                       |
| SC-1855-FICA (51220)                                                                                                                                                                                                                                                                                                                                                                                                                                                                            | 47,636                                                                                                                 | 47,898 🖖                                                                                              | (262)                                                                                                              | -0.6%                                                                                       |
| SC-1858-Other Postemployment Benefits (OPEB) (51240)                                                                                                                                                                                                                                                                                                                                                                                                                                            | 177,654                                                                                                                | 175,702 🏠                                                                                             | 1,952                                                                                                              | 1.1%                                                                                        |
| SC-1888-Employee Benefits Other Agencies (51350)                                                                                                                                                                                                                                                                                                                                                                                                                                                | 674,910                                                                                                                | 582,417 🏤                                                                                             | 92,493                                                                                                             | 13.7%                                                                                       |
| SC-1897-Other Benefits (51380)                                                                                                                                                                                                                                                                                                                                                                                                                                                                  | 873                                                                                                                    | 873 ⇒                                                                                                 | -                                                                                                                  | 0.0%                                                                                        |
| SC-3630-Trustee Meetings Compensation (52520)                                                                                                                                                                                                                                                                                                                                                                                                                                                   | 8,400                                                                                                                  | 8,400 ⇒                                                                                               | -                                                                                                                  | 0.0%                                                                                        |
|                                                                                                                                                                                                                                                                                                                                                                                                                                                                                                 | <b>3,955,652</b> 60.2%                                                                                                 | 3,642,955                                                                                             | 312,697                                                                                                            | 7.9%                                                                                        |
| Materials, Supplies and Services                                                                                                                                                                                                                                                                                                                                                                                                                                                                | PG700000                                                                                                               |                                                                                                       |                                                                                                                    |                                                                                             |
| SC-2040-Work Clothes (52030)                                                                                                                                                                                                                                                                                                                                                                                                                                                                    | 6,000                                                                                                                  | 6,000 🔿                                                                                               |                                                                                                                    | 0.0%                                                                                        |
| SC-2110-Food and Water, All Types (52050)                                                                                                                                                                                                                                                                                                                                                                                                                                                       | 800                                                                                                                    | 800 🔿                                                                                                 | -                                                                                                                  | 0.0%                                                                                        |
| SC-2270-Equipment Maintenance and Repair Services for General Equipment (52160)                                                                                                                                                                                                                                                                                                                                                                                                                 | 1,200                                                                                                                  | 1,200 ⇒                                                                                               | -                                                                                                                  | 0.0%                                                                                        |
| SC-2550-Membership / Registration / Association / Warranties (52240)                                                                                                                                                                                                                                                                                                                                                                                                                            | 35,226                                                                                                                 | 31,080 🏠                                                                                              | 4,146                                                                                                              | 11.8%                                                                                       |
| SC-2661-Office Supplies Excluding Paper Goods (52330)                                                                                                                                                                                                                                                                                                                                                                                                                                           | 7,500                                                                                                                  | 7,500 ⇒                                                                                               | -                                                                                                                  | 0.0%                                                                                        |
| SC-2790-Postage (52340)                                                                                                                                                                                                                                                                                                                                                                                                                                                                         | 500                                                                                                                    | 275 🏠                                                                                                 | 225                                                                                                                | 45.0%                                                                                       |
| SC-2820-Personnel Services (52360)                                                                                                                                                                                                                                                                                                                                                                                                                                                              | 18,875                                                                                                                 | 18,875 ⇒                                                                                              | -                                                                                                                  | 0.0%                                                                                        |
| SC-2860-SB2557 Property Tax Admin Costs (52360)                                                                                                                                                                                                                                                                                                                                                                                                                                                 | 1,388                                                                                                                  | 1,488 🖖                                                                                               | (100)                                                                                                              | -7.2%                                                                                       |
| SC-2900-Audit Costs (52360)                                                                                                                                                                                                                                                                                                                                                                                                                                                                     | 12,100                                                                                                                 | 11,000 🏠                                                                                              | 1,100                                                                                                              | 9.1%                                                                                        |
| SC-2940-Consulting Services (52360)                                                                                                                                                                                                                                                                                                                                                                                                                                                             | 11,300                                                                                                                 | <u> </u>                                                                                              | 11,300                                                                                                             | 100.0%                                                                                      |
| SC-2945-Uniform Rental and Laundry Services (52360)                                                                                                                                                                                                                                                                                                                                                                                                                                             | 10,973                                                                                                                 | 10,973 ⇒                                                                                              | -                                                                                                                  | 0.0%                                                                                        |
| SC-3070-AB2838 - LAFCO Fees (52360)                                                                                                                                                                                                                                                                                                                                                                                                                                                             | 6,965                                                                                                                  | 5,131 🏠                                                                                               | 1,835                                                                                                              | 26.3%                                                                                       |
| SC-3130-Legal Services (52370)                                                                                                                                                                                                                                                                                                                                                                                                                                                                  | 15,000                                                                                                                 | 15,000 ⇒                                                                                              | -                                                                                                                  | 0.0%                                                                                        |
| SC-3460-Short-Term Equipment Rental or Lease Services - 1099 (52440)                                                                                                                                                                                                                                                                                                                                                                                                                            | 2,400                                                                                                                  | 2,400 ⇒                                                                                               | -                                                                                                                  | 0.0%                                                                                        |
| SC-3895-Publications and Legal Notices (52570)                                                                                                                                                                                                                                                                                                                                                                                                                                                  | 625                                                                                                                    | 400 🏠                                                                                                 | 225                                                                                                                | 36.0%                                                                                       |
| SC-4000-Educational/Training Services (52785)                                                                                                                                                                                                                                                                                                                                                                                                                                                   | 0.005                                                                                                                  | 0.450                                                                                                 |                                                                                                                    | -6.6%                                                                                       |
| CC 4070 Tuities Deissburgement (52500)                                                                                                                                                                                                                                                                                                                                                                                                                                                          | 8,865                                                                                                                  | 9,450                                                                                                 | (585)                                                                                                              |                                                                                             |
| SC-4070-Tuition Reimbursement (52590)                                                                                                                                                                                                                                                                                                                                                                                                                                                           | 5,000                                                                                                                  | 5,000 ⇒                                                                                               | -                                                                                                                  | 0.0%                                                                                        |
| SC-4280-Travel & Transportation (52790)                                                                                                                                                                                                                                                                                                                                                                                                                                                         | 5,000<br>36,584                                                                                                        | 5,000 <del>&gt;</del><br>21,195 <b></b>                                                               | 15,389                                                                                                             | 42.1%                                                                                       |
| SC-4280-Travel & Transportation (52790) SC-4290-Mileage (52790)                                                                                                                                                                                                                                                                                                                                                                                                                                 | 5,000<br>36,584<br>2,100                                                                                               | 5,000 <b>⇒</b> 21,195 <b>↑</b> 2,100 <b>⇒</b>                                                         | -<br>15,389<br>-                                                                                                   | 42.1%<br>0.0%                                                                               |
| SC-4280-Travel & Transportation (52790)                                                                                                                                                                                                                                                                                                                                                                                                                                                         | 5,000<br>36,584<br>2,100<br>16,509                                                                                     | 5,000 →<br>21,195 ♠<br>2,100 →<br>16,331 ♠                                                            | -<br>15,389<br>-<br>178                                                                                            | 42.1%<br>0.0%<br>1.1%                                                                       |
| SC-4280-Travel & Transportation (52790) SC-4290-Mileage (52790) SC-4705-Internal Professional and Special Services (Non-Interfund Transfer) (52390)                                                                                                                                                                                                                                                                                                                                             | 5,000<br>36,584<br>2,100<br>16,509<br>235,624 11.5%                                                                    | 5,000 <b>⇒</b> 21,195 <b>↑</b> 2,100 <b>⇒</b>                                                         | -<br>15,389<br>-                                                                                                   | 42.1%<br>0.0%                                                                               |
| SC-4280-Travel & Transportation (52790) SC-4290-Mileage (52790) SC-4705-Internal Professional and Special Services (Non-Interfund Transfer) (52390) Other Expenditures                                                                                                                                                                                                                                                                                                                          | 5,000<br>36,584<br>2,100<br>16,509<br>235,624 11.5%<br>PG700000                                                        | 5,000 → 21,195 ↑↑ 2,100 → 16,331 ↑↑ 166,197 ↑↑                                                        | -<br>15,389<br>-<br>178<br><b>69,427</b>                                                                           | 42.1%<br>0.0%<br>1.1%<br>29.5%                                                              |
| SC-4280-Travel & Transportation (52790) SC-4290-Mileage (52790) SC-4705-Internal Professional and Special Services (Non-Interfund Transfer) (52390)  Other Expenditures SC-2840-Collection Charges (52360)                                                                                                                                                                                                                                                                                      | 5,000 36,584 2,100 16,509 235,624 11.5% PG700000 100,396                                                               | 5,000 → 21,195 ↑ 2,100 → 16,331 ↑ 166,197 ↑ 96,862 ↑                                                  | -<br>15,389<br>-<br>178<br><b>69,427</b><br>3,535                                                                  | 42.1%<br>0.0%<br>1.1%<br>29.5%                                                              |
| SC-4280-Travel & Transportation (52790) SC-4290-Mileage (52790) SC-4705-Internal Professional and Special Services (Non-Interfund Transfer) (52390)  Other Expenditures SC-2840-Collection Charges (52360) SC-4720-Lease Purchase Principal (53040)                                                                                                                                                                                                                                             | 5,000 36,584 2,100 16,509 235,624 11.5% PG700000 100,396 305,000                                                       | 5,000 → 21,195 ↑↑ 2,100 → 16,331 ↑↑ 166,197 ↑↑  96,862 ↑↑ 293,000 ↑↑                                  | -<br>15,389<br>-<br>178<br><b>69,427</b><br>3,535<br>12,000                                                        | 42.1%<br>0.0%<br>1.1%<br>29.5%<br>3.5%<br>3.9%                                              |
| SC-4280-Travel & Transportation (52790) SC-4290-Mileage (52790) SC-4705-Internal Professional and Special Services (Non-Interfund Transfer) (52390)  Other Expenditures SC-2840-Collection Charges (52360) SC-4720-Lease Purchase Principal (53040) SC-4760-Lease Purchase Interest (53080)                                                                                                                                                                                                     | 5,000 36,584 2,100 16,509 235,624 11.5% PG700000 100,396 305,000 34,287                                                | 5,000 → 21,195 ↑↑ 2,100 → 16,331 ↑↑ 166,197 ↑↑  96,862 ↑↑ 293,000 ↑↑ 43,437 ↓↓                        | -<br>15,389<br>-<br>178<br><b>69,427</b><br>3,535<br>12,000<br>(9,149)                                             | 42.1%<br>0.0%<br>1.1%<br>29.5%<br>3.5%<br>3.9%<br>-26.7%                                    |
| SC-4280-Travel & Transportation (52790) SC-4290-Mileage (52790) SC-4705-Internal Professional and Special Services (Non-Interfund Transfer) (52390)  Other Expenditures SC-2840-Collection Charges (52360) SC-4720-Lease Purchase Principal (53040)                                                                                                                                                                                                                                             | 5,000 36,584 2,100 16,509 235,624 11.5% PG700000 100,396 305,000 34,287 221,108                                        | 5,000 → 21,195 ↑↑ 2,100 → 16,331 ↑↑ 166,197 ↑↑  96,862 ↑↑ 293,000 ↑↑ 43,437 ↓↓ 227,027 ↓↓             | -<br>15,389<br>-<br>178<br><b>69,427</b><br>3,535<br>12,000<br>(9,149)<br>(5,919)                                  | 42.1%<br>0.0%<br>1.1%<br>29.5%<br>3.5%<br>3.9%<br>-26.7%                                    |
| SC-4280-Travel & Transportation (52790) SC-4290-Mileage (52790) SC-4705-Internal Professional and Special Services (Non-Interfund Transfer) (52390)  Other Expenditures SC-2840-Collection Charges (52360) SC-4720-Lease Purchase Principal (53040) SC-4760-Lease Purchase Interest (53080)                                                                                                                                                                                                     | 5,000 36,584 2,100 16,509 235,624 11.5% PG700000 100,396 305,000 34,287                                                | 5,000 → 21,195 ↑↑ 2,100 → 16,331 ↑↑ 166,197 ↑↑  96,862 ↑↑ 293,000 ↑↑ 43,437 ↓↓                        | -<br>15,389<br>-<br>178<br><b>69,427</b><br>3,535<br>12,000<br>(9,149)                                             | 42.1%<br>0.0%<br>1.1%<br>29.5%<br>3.5%<br>3.9%<br>-26.7%                                    |
| SC-4280-Travel & Transportation (52790) SC-4290-Mileage (52790) SC-4705-Internal Professional and Special Services (Non-Interfund Transfer) (52390)  Other Expenditures SC-2840-Collection Charges (52360) SC-4720-Lease Purchase Principal (53040) SC-4760-Lease Purchase Interest (53080)                                                                                                                                                                                                     | 5,000 36,584 2,100 16,509 235,624 11.5% PG700000 100,396 305,000 34,287 221,108                                        | 5,000 → 21,195 ↑↑ 2,100 → 16,331 ↑↑ 166,197 ↑↑  96,862 ↑↑ 293,000 ↑↑ 43,437 ↓↓ 227,027 ↓↓             | -<br>15,389<br>-<br>178<br><b>69,427</b><br>3,535<br>12,000<br>(9,149)<br>(5,919)                                  | 42.1%<br>0.0%<br>1.1%<br>29.5%<br>3.5%<br>3.9%<br>-26.7%                                    |
| SC-4280-Travel & Transportation (52790) SC-4290-Mileage (52790) SC-4705-Internal Professional and Special Services (Non-Interfund Transfer) (52390)  Other Expenditures SC-2840-Collection Charges (52360) SC-4720-Lease Purchase Principal (53040) SC-4760-Lease Purchase Interest (53080) SC-2140-Insurance and Insurance Services (52080)                                                                                                                                                    | 5,000 36,584 2,100 16,509 235,624 11.5% PG700000 100,396 305,000 34,287 221,108 660,792 10.1%                          | 5,000 → 21,195 ↑↑ 2,100 → 16,331 ↑↑ 166,197 ↑↑  96,862 ↑↑ 293,000 ↑↑ 43,437 ↓↓ 227,027 ↓↓             | -<br>15,389<br>-<br>178<br><b>69,427</b><br>3,535<br>12,000<br>(9,149)<br>(5,919)                                  | 42.1%<br>0.0%<br>1.1%<br>29.5%<br>3.5%<br>3.9%<br>-26.7%<br>-2.7%                           |
| SC-4280-Travel & Transportation (52790) SC-4290-Mileage (52790) SC-4705-Internal Professional and Special Services (Non-Interfund Transfer) (52390)  Other Expenditures SC-2840-Collection Charges (52360) SC-4720-Lease Purchase Principal (53040) SC-4760-Lease Purchase Interest (53080) SC-2140-Insurance and Insurance Services (52080)                                                                                                                                                    | 5,000 36,584 2,100 16,509 235,624 11.5% PG700000 100,396 305,000 34,287 221,108 660,792 10.1% PG700001                 | 5,000 → 21,195 ↑↑ 2,100 → 16,331 ↑↑ 166,197 ↑↑  96,862 ↑↑ 293,000 ↑↑ 43,437 ↓↓ 227,027 ↓↓ 660,325 ↑↑  | -<br>15,389<br>-<br>178<br><b>69,427</b><br>3,535<br>12,000<br>(9,149)<br>(5,919)<br><b>467</b>                    | 42.1%<br>0.0%<br>1.1%<br>29.5%<br>3.5%<br>3.9%<br>-26.7%<br>-2.7%<br>0.1%                   |
| SC-4280-Travel & Transportation (52790) SC-4290-Mileage (52790) SC-4705-Internal Professional and Special Services (Non-Interfund Transfer) (52390)  Other Expenditures  SC-2840-Collection Charges (52360) SC-4720-Lease Purchase Principal (53040) SC-4760-Lease Purchase Interest (53080) SC-2140-Insurance and Insurance Services (52080)  Information Technology SC-3370-Data Processing, Computer, Programming, and Software Services (52400)                                             | 5,000 36,584 2,100 16,509 235,624 11.5% PG700000 100,396 305,000 34,287 221,108 660,792 10.1% PG700001 60,843          | 5,000 → 21,195 ↑↑ 2,100 → 16,331 ↑↑ 166,197 ↑↑  96,862 ↑↑ 293,000 ↑↑ 43,437 ↓↓ 227,027 ↓↓ 660,325 ↑↑  | -<br>15,389<br>-<br>178<br><b>69,427</b><br>3,535<br>12,000<br>(9,149)<br>(5,919)<br><b>467</b>                    | 42.1%<br>0.0%<br>1.1%<br>29.5%<br>3.5%<br>3.9%<br>-26.7%<br>-2.7%<br>0.1%                   |
| SC-4280-Travel & Transportation (52790) SC-4290-Mileage (52790) SC-4705-Internal Professional and Special Services (Non-Interfund Transfer) (52390)  Other Expenditures SC-2840-Collection Charges (52360) SC-4720-Lease Purchase Principal (53040) SC-4760-Lease Purchase Interest (53080) SC-2140-Insurance and Insurance Services (52080)  Information Technology SC-3370-Data Processing, Computer, Programming, and Software Services (52400) SC-3380-Computer Management Services (52400) | 5,000 36,584 2,100 16,509 235,624 11.5%  PG700000 100,396 305,000 34,287 221,108 660,792 10.1%  PG700001 60,843 91,030 | 5,000 → 21,195 ↑ 2,100 → 16,331 ↑ 166,197 ↑ 166,197 ↑ 293,000 ↑ 43,437 ↓ 227,027 ↓ 660,325 ↑ 86,968 ↑ | -<br>15,389<br>-<br>178<br><b>69,427</b><br>3,535<br>12,000<br>(9,149)<br>(5,919)<br><b>467</b><br>60,843<br>4,062 | 42.1%<br>0.0%<br>1.1%<br>29.5%<br>3.5%<br>3.9%<br>-26.7%<br>-2.7%<br>0.1%<br>100.0%<br>4.5% |